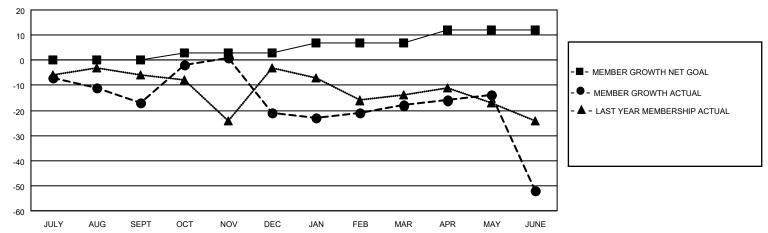

#### GOALS AND ACTUAL MEMBERS CUMULATIVE

| DROPPED CLUBS: 4 |     | 17 CLUBS OF 36 ADDED 1 OR | GENDER DISTRIBUTION        |                           |  |
|------------------|-----|---------------------------|----------------------------|---------------------------|--|
|                  |     | MORE NEW MEMBERS          | MALE                       | 410 (65.08%)              |  |
| DROPPED MEMBERS  |     |                           | FEMALE<br>NON BINARY       | 220 (34.92%)<br>0 (0.00%) |  |
| DECEASED         | 10  |                           | PREFER NOT TO ANSWER       | 0 (0.00%)                 |  |
| CLUB CANCELLED   | 30  | CLICK HERE FOR CUMULATIVE | TOTAL FAMILY UNIT MEMBERS  | 77                        |  |
| OTHER            | 69  | MEMBERSHIP DATA           | TOTAL TANNET STATE MEMBERS | ,                         |  |
| TOTAL            | 109 |                           | FAMILY MEMBERS PAYING HAI  | F DUES 39                 |  |
|                  |     |                           |                            |                           |  |

## District 12 L

| Results | as | of: | 6/30/2023 |
|---------|----|-----|-----------|
|         |    |     |           |

| Clubs                 |               |           | Members               |               |                        |                         |                                                    |
|-----------------------|---------------|-----------|-----------------------|---------------|------------------------|-------------------------|----------------------------------------------------|
| RESULTS FOR 2022-2023 |               |           | RESULTS FOR 2022-2023 |               |                        |                         |                                                    |
| QUARTER               | NEW CLUB GOAL | NEW CLUBS | DROPPED CLUBS         | QUARTER MEM   | BER GROWTH NET<br>GOAL | MEMBER GROWTH<br>ACTUAL | DROPPED<br>MEMBERS ACTUAL<br>(including transfers) |
| JULY/AUG/SEPT         | 0             | 0         | 0                     | JULY/AUG/SEPT | 0                      | 9                       | 26                                                 |
| OCT/NOV/DEC           | 1             | 0         | 2                     | OCT/NOV/DEC   | 3                      | 28                      | 30                                                 |
| JAN/FEB/MAR           | 0             | 0         | 0                     | JAN/FEB/MAR   | 4                      | 14                      | 9                                                  |
| APR/MAY/JUNE          | 1             | 0         | 2                     | APR/MAY/JUNE  | 5                      | 13                      | 44                                                 |