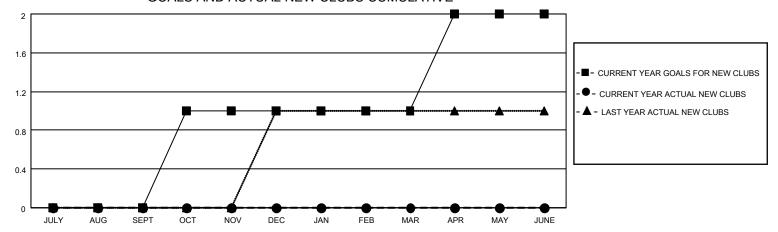

### GOALS AND ACTUAL NEW CLUBS CUMULATIVE

## District 12 L

| Results | as | of: | 6/30/2023 |
|---------|----|-----|-----------|
|         |    |     |           |

| Clubs                 |               |           | Members               |               |                        |                         |                                                    |
|-----------------------|---------------|-----------|-----------------------|---------------|------------------------|-------------------------|----------------------------------------------------|
| RESULTS FOR 2022-2023 |               |           | RESULTS FOR 2022-2023 |               |                        |                         |                                                    |
| QUARTER               | NEW CLUB GOAL | NEW CLUBS | DROPPED CLUBS         | QUARTER MEM   | BER GROWTH NET<br>GOAL | MEMBER GROWTH<br>ACTUAL | DROPPED<br>MEMBERS ACTUAL<br>(including transfers) |
| JULY/AUG/SEPT         | 0             | 0         | 0                     | JULY/AUG/SEPT | 0                      | 9                       | 26                                                 |
| OCT/NOV/DEC           | 1             | 0         | 2                     | OCT/NOV/DEC   | 3                      | 28                      | 30                                                 |
| JAN/FEB/MAR           | 0             | 0         | 0                     | JAN/FEB/MAR   | 4                      | 14                      | 9                                                  |
| APR/MAY/JUNE          | 1             | 0         | 2                     | APR/MAY/JUNE  | 5                      | 13                      | 44                                                 |